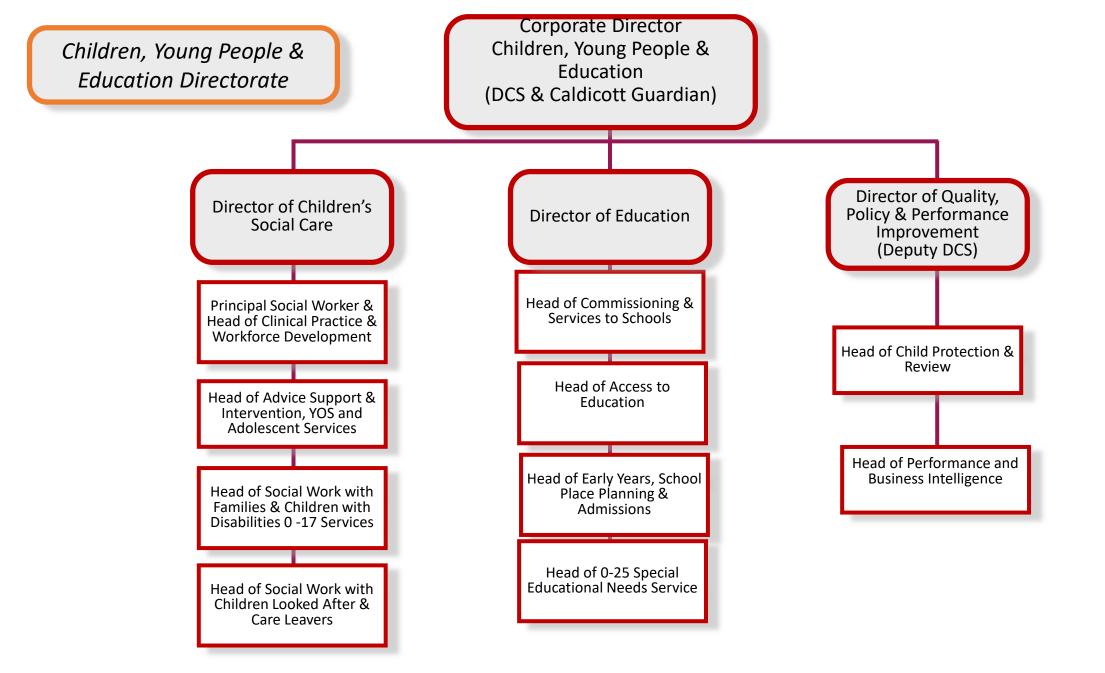

## Proposed LBC management arrangements in response to the consultation

N.B. posts highlighted as blue subject to separate review Posts highlighted as yellow paid for by NHS

Commissioning & Procurement staffing – under separate review that is intended to conclude at the go-live point of the new structure and the new versions of these posts will be assimilated into the structure at that time