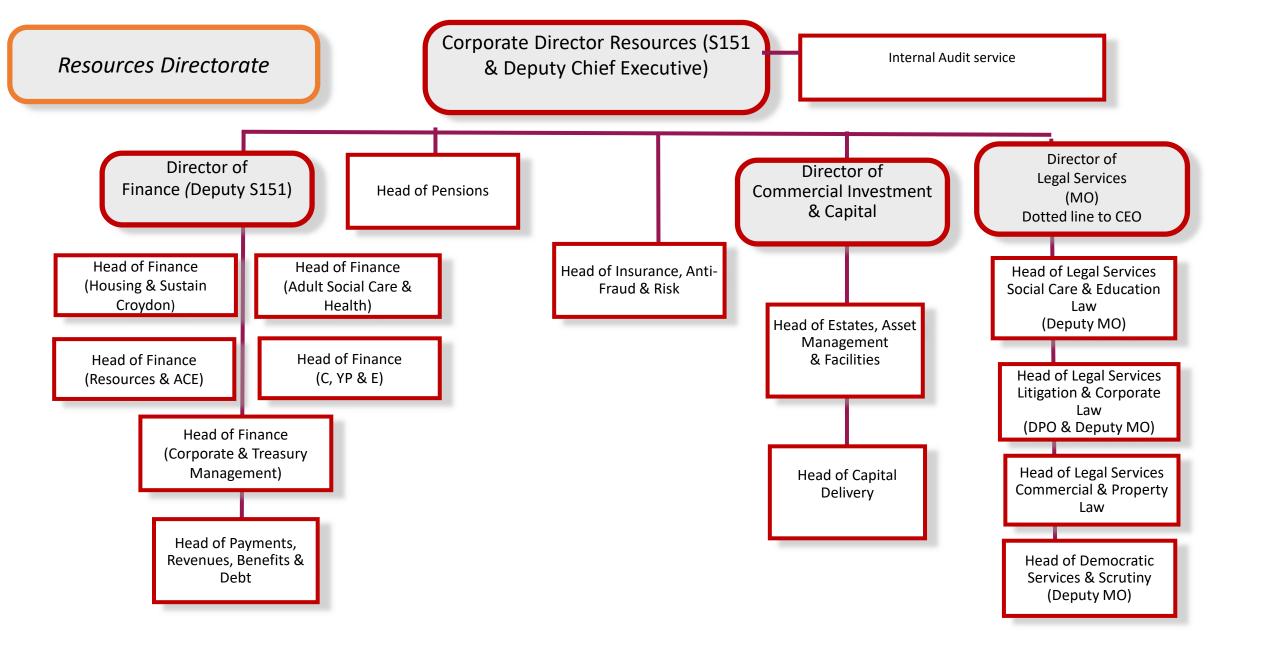

## Proposed LBC management arrangements in response to the consultation

N.B. posts highlighted as blue subject to separate review Posts highlighted as yellow paid for by NHS

Commissioning & Procurement staffing – under separate review that is intended to conclude at the go-live point of the new structure and the new versions of these posts will be assimilated into the structure at that time