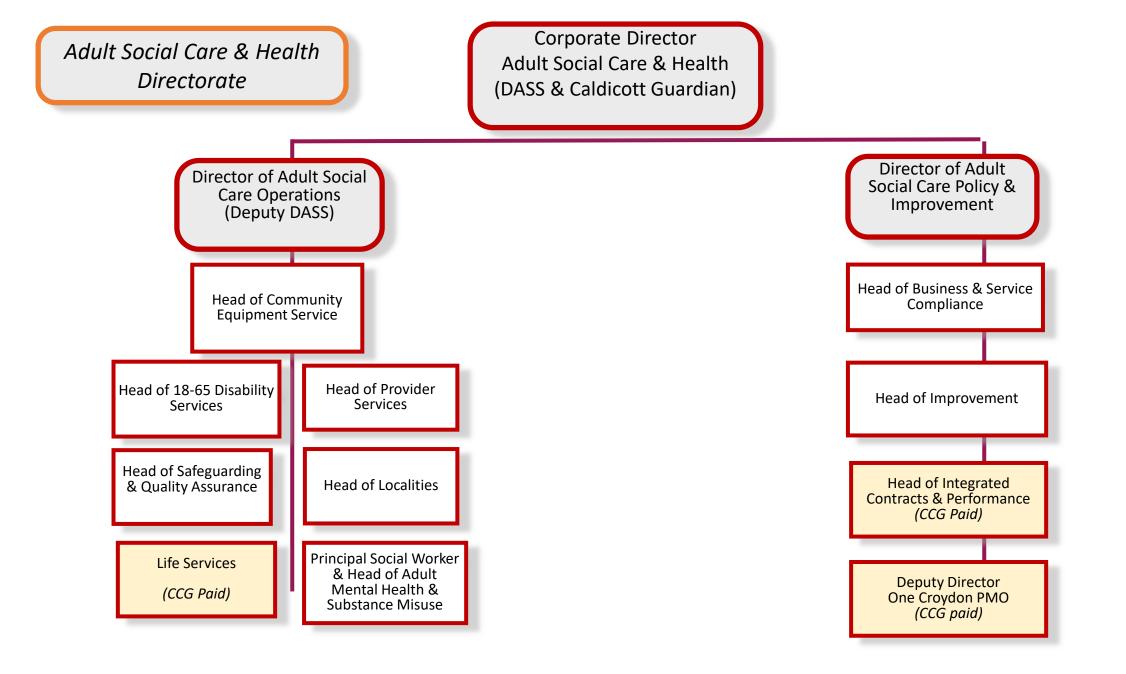

## Proposed LBC management arrangements in response to the consultation

N.B. posts highlighted as blue subject to separate review Posts highlighted as yellow paid for by NHS

Commissioning & Procurement staffing – under separate review that is intended to conclude at the go-live point of the new structure and the new versions of these posts will be assimilated into the structure at that time