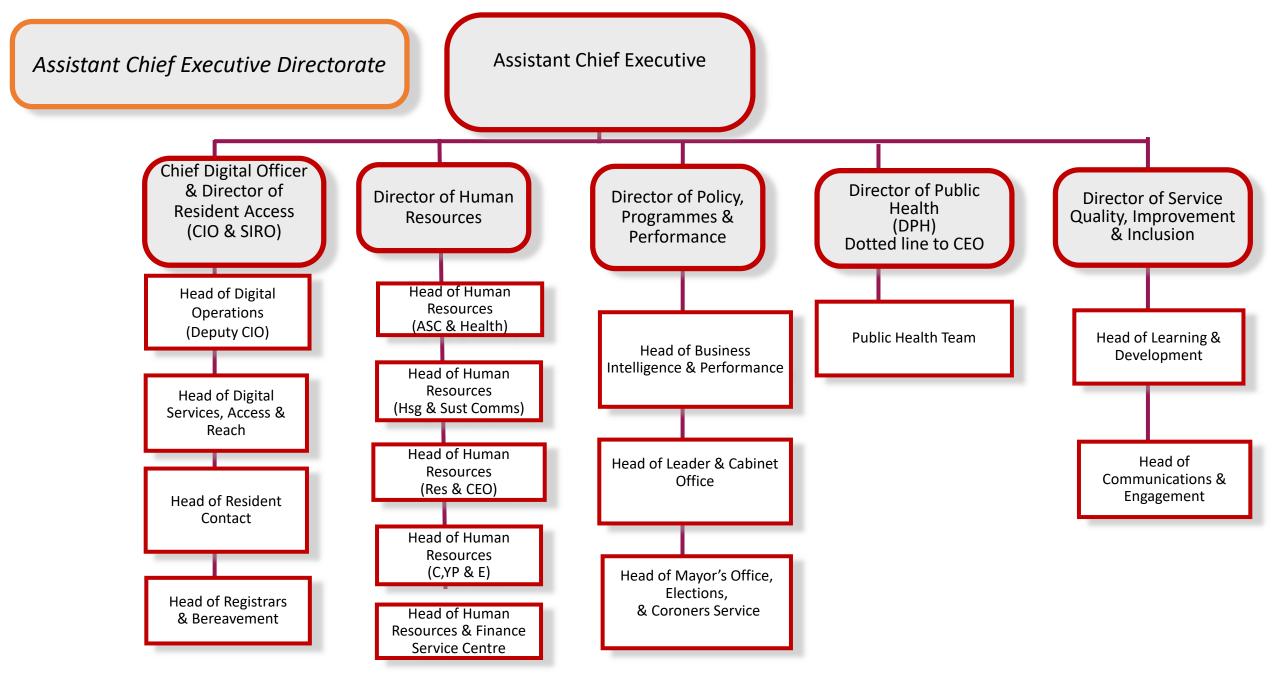

## Proposed LBC management arrangements in response to the consultation

N.B. posts highlighted as blue subject to separate review Posts highlighted as yellow paid for by NHS

Commissioning & Procurement staffing – under separate review that is intended to conclude at the go-live point of the new structure and the new versions of these posts will be assimilated into the structure at that time