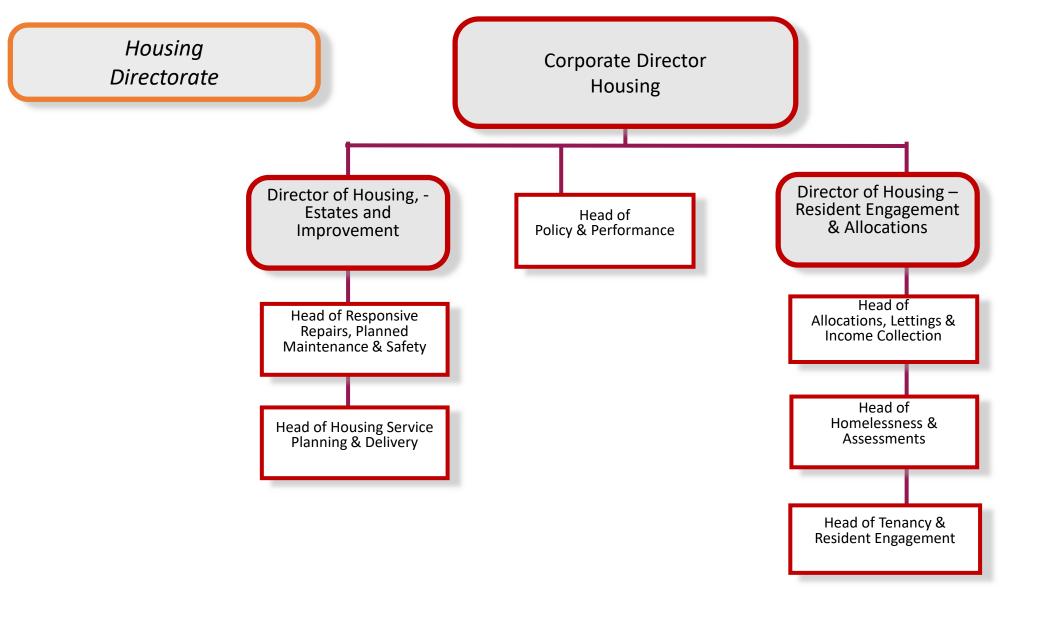

## Proposed LBC management arrangements in response to the consultation

N.B. posts highlighted as blue subject to separate review Posts highlighted as yellow paid for by NHS

Commissioning & Procurement staffing – under separate review that is intended to conclude at the go-live point of the new structure and the new versions of these posts will be assimilated into the structure at that time