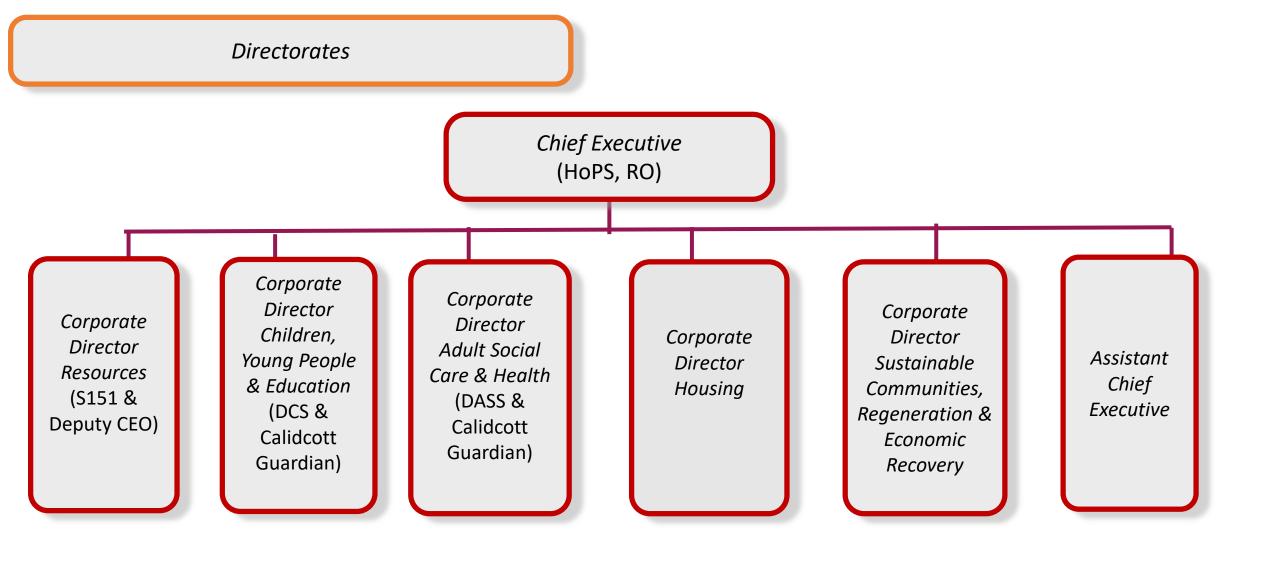

## Proposed LBC management arrangements in response to the consultation

N.B. posts highlighted as blue subject to separate review Posts highlighted as yellow paid for by NHS

Commissioning & Procurement staffing – under separate review that is intended to conclude at the go-live point of the new structure and the new versions of these posts will be assimilated into the structure at that time