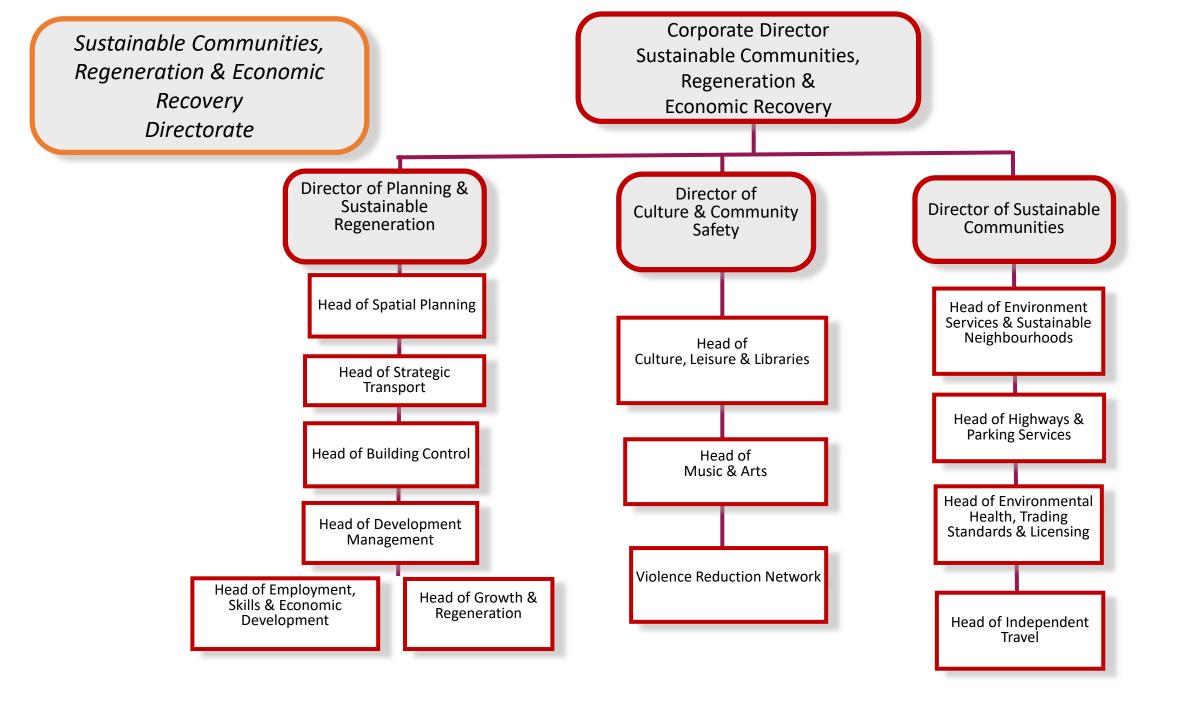

## Proposed LBC management arrangements in response to the consultation

N.B. posts highlighted as blue subject to separate review Posts highlighted as yellow paid for by NHS

Commissioning & Procurement staffing – under separate review that is intended to conclude at the go-live point of the new structure and the new versions of these posts will be assimilated into the structure at that time